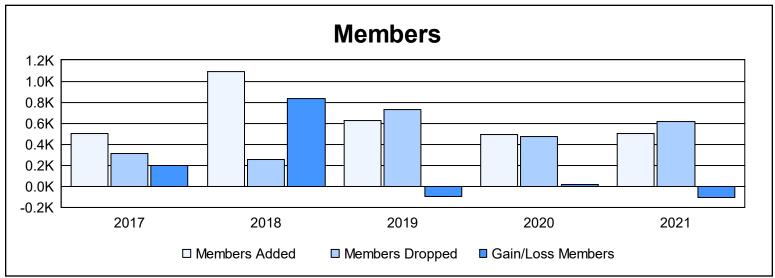

District 322 D As of June 2021 Cumulative

| Year      | New<br>Clubs | Dropped<br>Clubs | Gain/<br>Loss<br>Clubs | New<br>Members | Charter<br>Members | Reinstate<br>Members | Transfer<br>Members | Total<br>Member<br>Added | Total<br>Members<br>Dropped | Gain/<br>Loss<br>Members |
|-----------|--------------|------------------|------------------------|----------------|--------------------|----------------------|---------------------|--------------------------|-----------------------------|--------------------------|
| 2016-2017 | 4            | 4                | 0                      | 375            | 116                | 12                   | 3                   | 506                      | 312                         | 194                      |
| 2017-2018 | 13           | 0                | 13                     | 687            | 394                | 8                    | 0                   | 1,089                    | 254                         | 835                      |
| 2018-2019 | 13           | 8                | 5                      | 305            | 312                | 9                    | 1                   | 627                      | 727                         | -100                     |
| 2019-2020 | 8            | 3                | 5                      | 245            | 222                | 20                   | 1                   | 488                      | 475                         | 13                       |
| 2020-2021 | 5            | 4                | 1                      | 314            | 166                | 15                   | 8                   | 503                      | 613                         | -110                     |
| Average   | 9            | 4                | 5                      | 385            | 242                | 13                   | 3                   | 643                      | 476                         | 166                      |