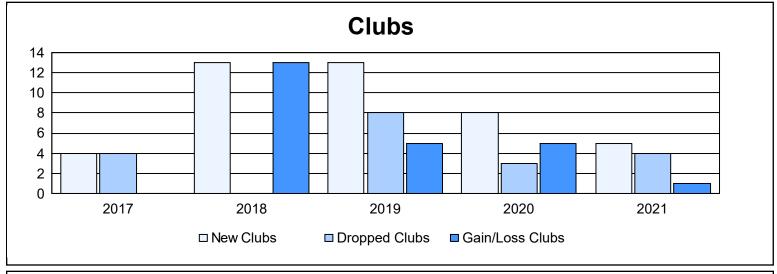

District 322 D As of June 2021 Cumulative

| Year      | New<br>Clubs | Dropped<br>Clubs | Gain/<br>Loss<br>Clubs | New<br>Members | Charter<br>Members | Reinstate<br>Members | Transfer<br>Members | Total<br>Member<br>Added | Total<br>Members<br>Dropped | Gain/<br>Loss<br>Members |
|-----------|--------------|------------------|------------------------|----------------|--------------------|----------------------|---------------------|--------------------------|-----------------------------|--------------------------|
| 2016-2017 | 4            | 4                | 0                      | 375            | 116                | 12                   | 3                   | 506                      | 312                         | 194                      |
| 2017-2018 | 13           | 0                | 13                     | 687            | 394                | 8                    | 0                   | 1,089                    | 254                         | 835                      |
| 2018-2019 | 13           | 8                | 5                      | 305            | 312                | 9                    | 1                   | 627                      | 727                         | -100                     |
| 2019-2020 | 8            | 3                | 5                      | 245            | 222                | 20                   | 1                   | 488                      | 475                         | 13                       |
| 2020-2021 | 5            | 4                | 1                      | 314            | 166                | 15                   | 8                   | 503                      | 613                         | -110                     |
| Average   | 9            | 4                | 5                      | 385            | 242                | 13                   | 3                   | 643                      | 476                         | 166                      |